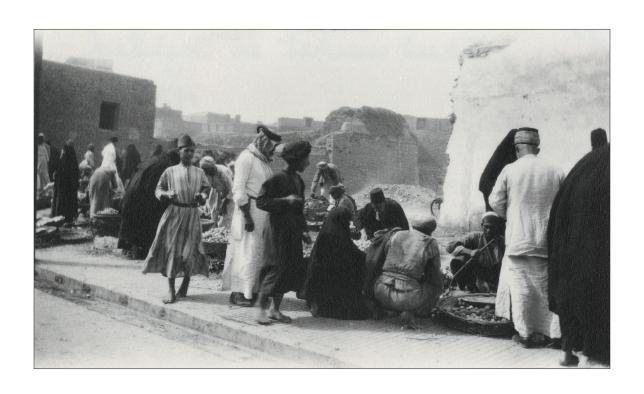

Figure 59 Street market in Baghdad. 1929.

**Figure 60** Street café in Baghdad. 1929.

Figure 61 Tepe Hissar, on a survey trip. 1931.

**Figure 62** Forest workers in Mazandaran province, southern shore of the Caspian Sea.