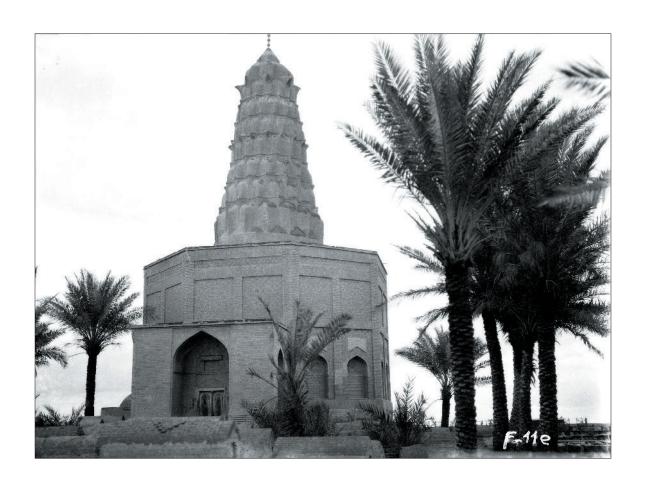

**Figure 47** The "ateshgah" (place of fire), a Zoroastrian temple west of Isfahan. Neg. #83476A. April 1932.

Figure 48 Tomb of Zobaidah, Baghdad. Neg. #101217. January-February 1931.

**Figure 49** Views of Main Street in Ahvaz (c. 100 km south of Dizful), Iran. Neg. #83423. March 1932.