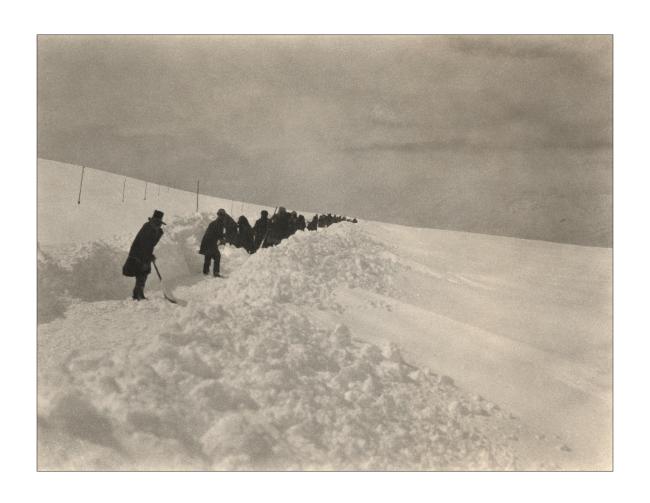

**Figure 75a** Convoy en route Teheran-Baghdad on snow-covered highway, near the court of a caravanserai. Winter 1932.

**Figure 75b** Digging snow-covered highway, near the court of a caravanserai. Winter 1932.