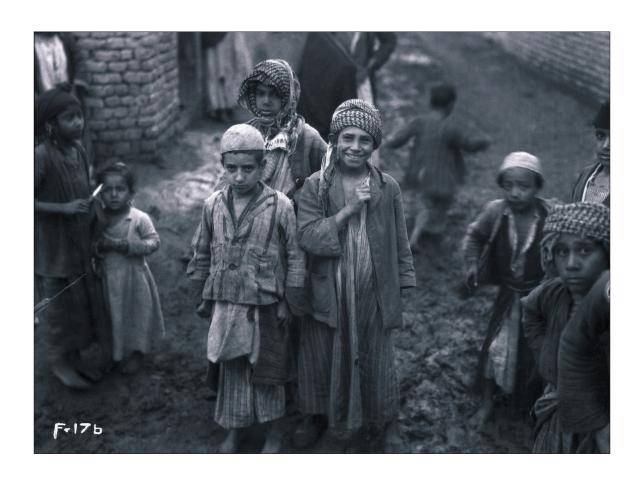

Figure 53 Native Arab children, Baghdad. Neg. #101232. January 1931.

Figure 54 Camel at rest, Damghan. Neg. #83378. July 1932.

**Figure 55** Tepe Hissar, general view of mound beneath rays of the setting sun. Neg. #82650. July 1931.