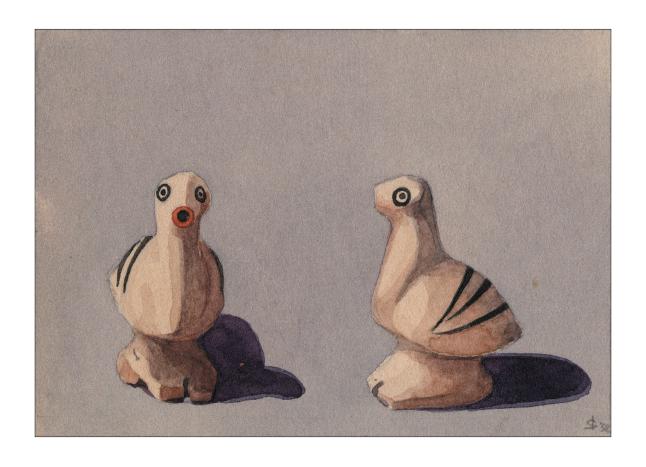

**Figure 78** Alabaster hen figurine; feather and eyes are black-encrusted incisions, beak is a red-filled hole, c. 2500 BC, Tepe Hissar. Neg. #83226-28. October 1931.

**Figure 79** Alabaster bear figurine; red-encrusted incisions on back and muzzle; eyes are black-encrusted concentric circles, c. 2500 BC, Tepe Hissar. Neg. #84902. October 1931.