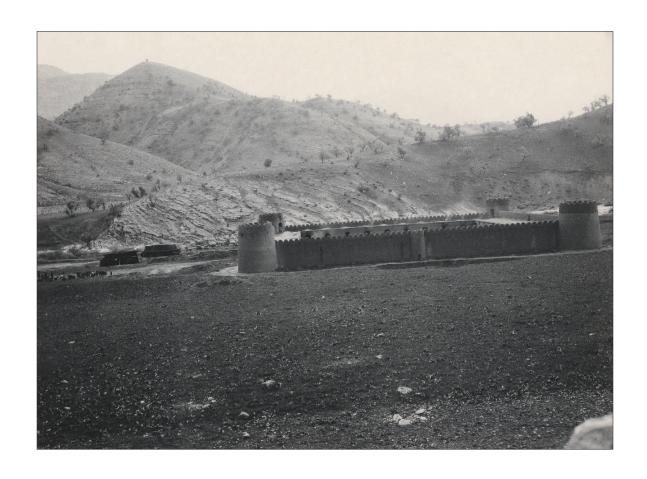

**Figure 63** Village fortress, 62 km south of Khorramabad; to the left are black tents of nomads and a herd of goats near the village enclosure, Luristan. Neg. #83399. March 1932.

**Figure 64** Cache of male figurines, duck figurine, and bowl in copper, c. 2500 BC, Tepe Hissar. Neg. #85302. September 1932.