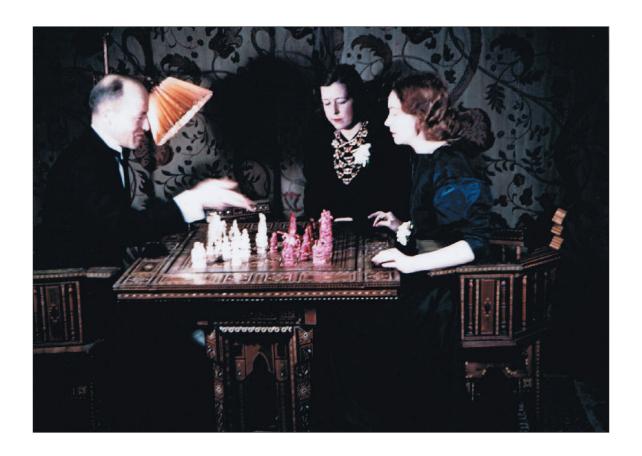

Figure 81 Erich F. Schmidt's U.S. citizenship document.

**Figure 82** Schmidt enjoying a game of chess with friends in his apartment in Chicago, early 1940s. "I was told that at that time it was furnished mostly with expedition boxes covered with fabulous oriental rugs and pillows. It certainly looks that way. I have that beautiful chess table in my home now" (Erika Schmidt, pers. comm., October 2006).