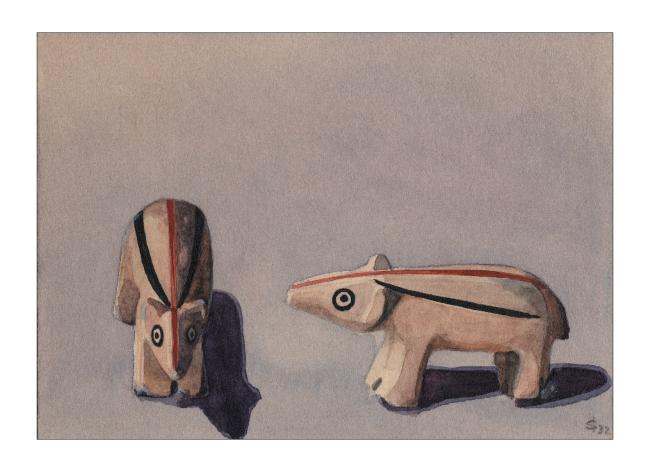

**Figure 78** Alabaster hen figurine; feather and eyes are black-encrusted incisions, beak is a red-filled hole, c. 2500 BC, Tepe Hissar. Neg. #83226-28. October 1931.

**Figure 79** Alabaster bear figurine; red-encrusted incisions on back and muzzle; eyes are black-encrusted concentric circles, c. 2500 BC, Tepe Hissar. Neg. #84902. October 1931.