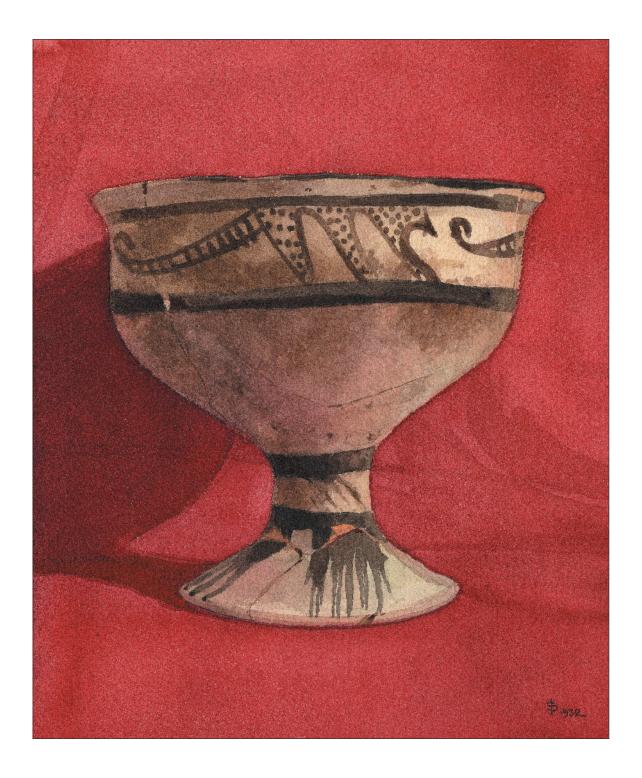

**Figure 76** Goblet of baked clay, dark brown leopards on light grayish brown, c. 3500 BC, Tepe Hissar. Neg. #83206. February 1932.

**Figure 77** Goblet of baked clay, dark gray paint on reddish buff, with ibex and gazelle pattern, c. 3500 BC, Tepe Hissar. Neg. #83558. November 1931.