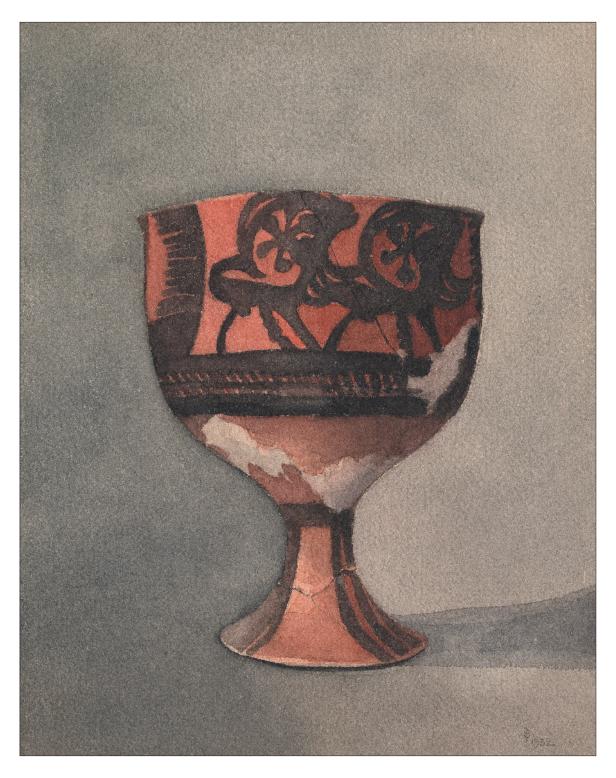

**Figure 76** Goblet of baked clay, dark brown leopards on light grayish brown, c. 3500 BC, Tepe Hissar. Neg. #83206. February 1932.

**Figure 77** Goblet of baked clay, dark gray paint on reddish buff, with ibex and gazelle pattern, c. 3500 BC, Tepe Hissar. Neg. #83558. November 1931.