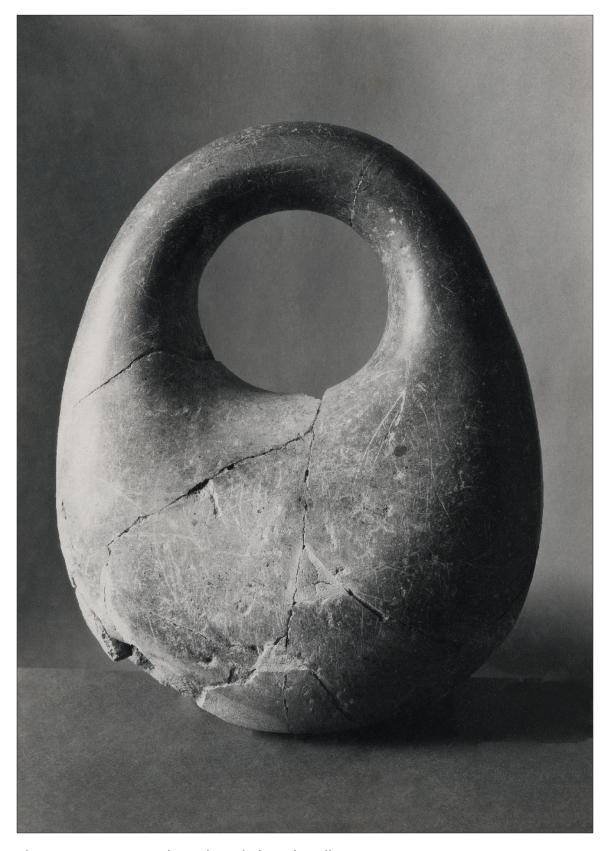

**Figure 65** Gold moufflons excavated from Treasure Hill, Tepe Hissar, dated to c. 2000 BC, created of thin sheet gold with seven pairs of perforations, probably sewn on garments. September 1932.

**Figure 66** Stone weight with wide loop handle c.2500 BC, Tepe Hissar. Neg. #85154. August 1932.