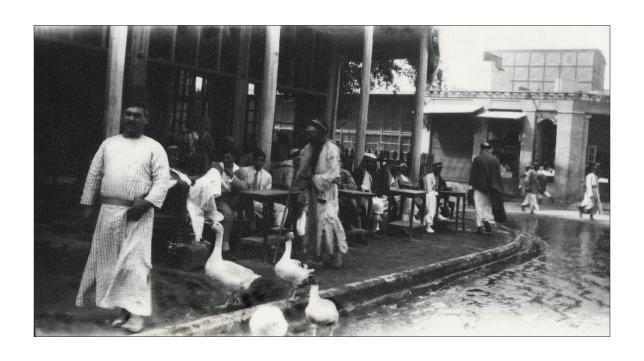

**Figure 47** The "ateshgah" (place of fire), a Zoroastrian temple west of Isfahan. Neg. #83476A. April 1932.

Figure 48 Tomb of Zobaidah, Baghdad. Neg. #101217. January-February 1931.

**Figure 49** Views of Main Street in Ahvaz (c. 100 km south of Dizful), Iran. Neg. #83423. March 1932.