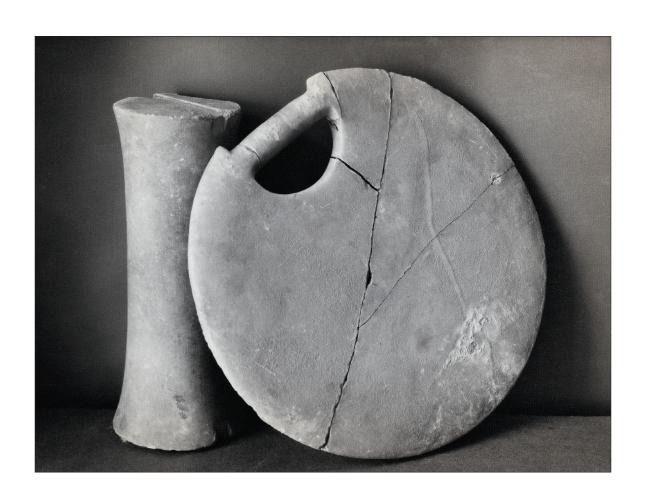

**Figure 50** Hairpin curve blocked by trucks, Bushire-Shiraz. Neg. #83437. March 1932.

**Figure 51** Find spot of storage pot P-8, as workmen pose near it, Fara. Neg. #101411. February 1932.

**Figure 52** "Goofa" (a special boat) on the Tigris River. Neg. #101229. January 1931.