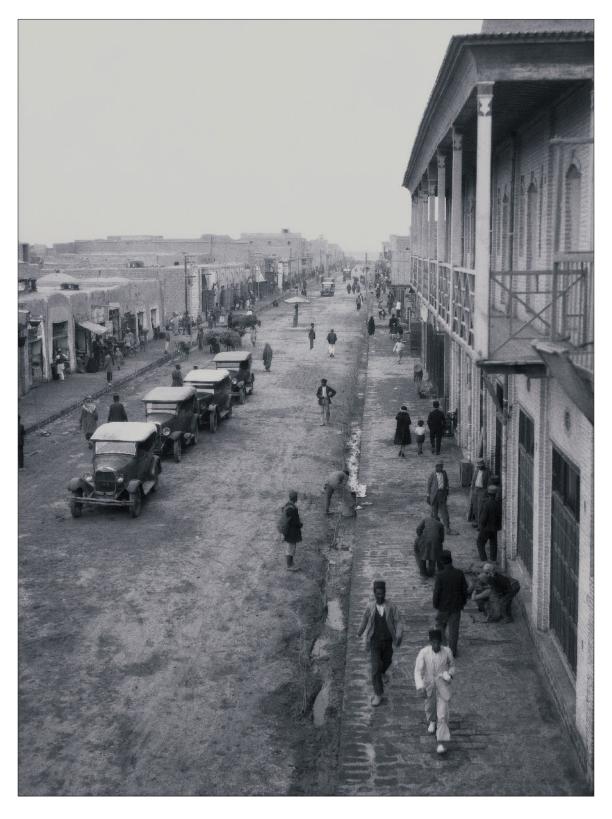

**Figure 47** The "ateshgah" (place of fire), a Zoroastrian temple west of Isfahan. Neg. #83476A. April 1932.

Figure 48 Tomb of Zobaidah, Baghdad. Neg. #101217. January-February 1931.

**Figure 49** Views of Main Street in Ahvaz (c. 100 km south of Dizful), Iran. Neg. #83423. March 1932.