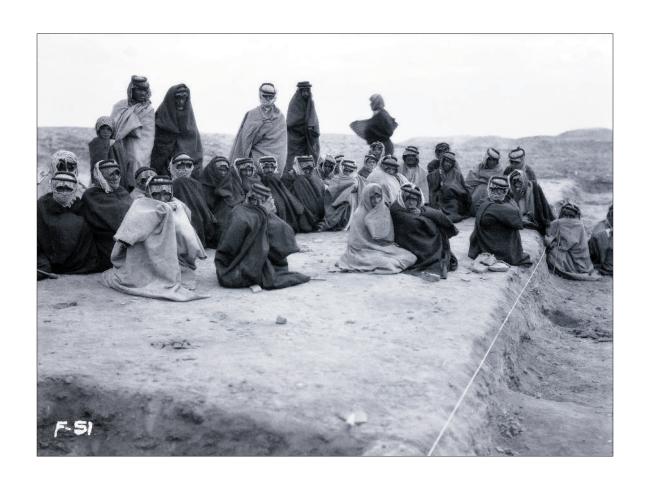

**Figure 50** Hairpin curve blocked by trucks, Bushire-Shiraz. Neg. #83437. March 1932.

**Figure 51** Find spot of storage pot P-8, as workmen pose near it, Fara. Neg. #101411. February 1932.

**Figure 52** "Goofa" (a special boat) on the Tigris River. Neg. #101229. January 1931.