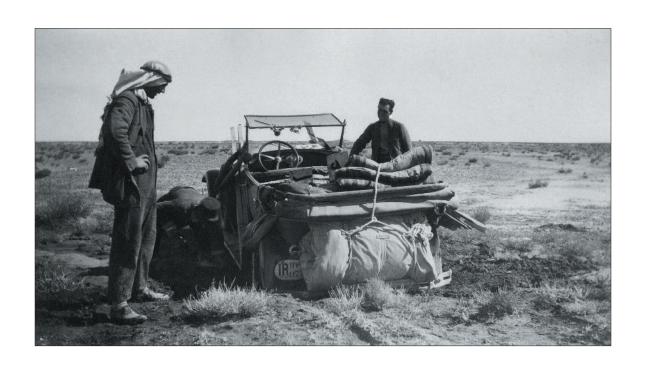

**Figure 75a** Convoy en route Teheran-Baghdad on snow-covered highway, near the court of a caravanserai. Winter 1932.

**Figure 75b** Digging snow-covered highway, near the court of a caravanserai. Winter 1932.