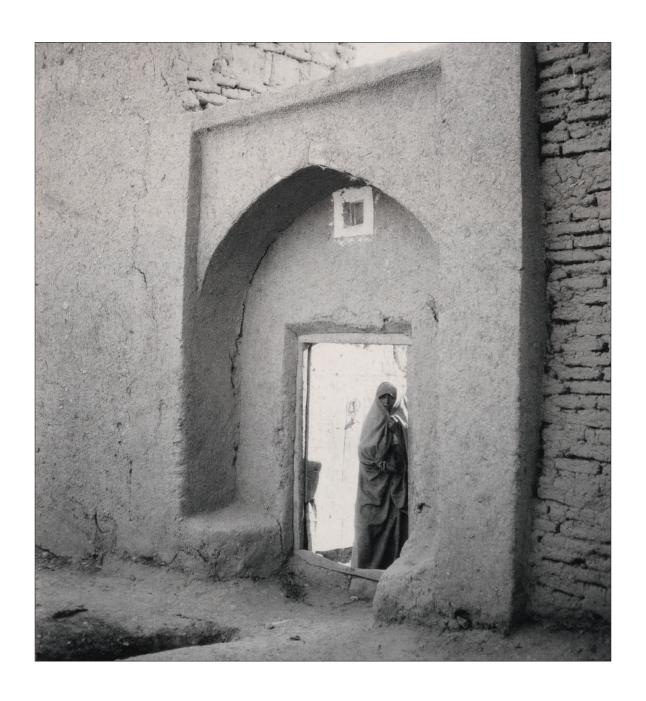

**Figure 73** Restored plaque of a female bust, a stucco from the Sasanian Palace, c. 4th century, Damghan. 1931.

**Figure 74** Woman at the gate of a prosperous house. Note the mud-plastered high entrance, Damghan. Neg. #83972. 1932.