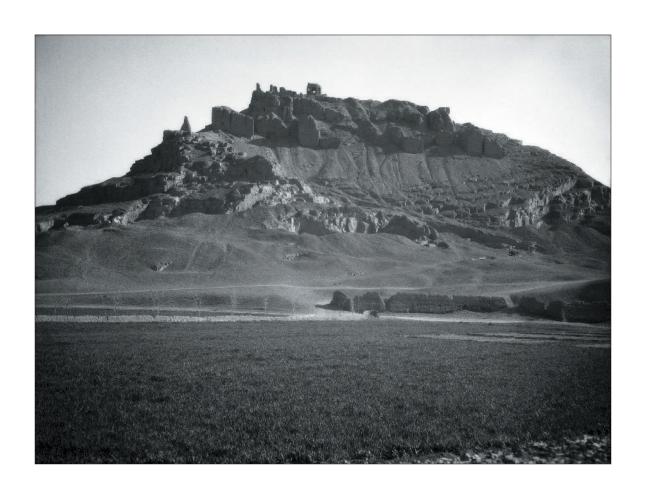

## Exploring Iran

The Photography of Erich F. Schmidt, 1930–1940





**Figure 45** Village of Aliabad, between Teheran and Qumm. Note the ornamental brickwork on watch towers. Neg. #83389. March 1932.



**Figure 46** "Masjid-i Jumah aiwan" (Friday Mosque reception hall); the building was begun in the 8th century, in the stalactite construction style. Neg. #83488. April 1932.



**Figure 47** The "ateshgah" (place of fire), a Zoroastrian temple west of Isfahan. Neg. #83476A. April 1932.



Figure 48 Tomb of Zobaidah, Baghdad. Neg. #101217. January-February 1931.



**Figure 49** Views of Main Street in Ahvaz (c. 100 km south of Dizful), Iran. Neg. #83423. March 1932.



**Figure 50** Hairpin curve blocked by trucks, Bushire-Shiraz. Neg. #83437. March 1932.



**Figure 51** Find spot of storage pot P-8, as workmen pose near it, Fara. Neg. #101411. February 1932.



**Figure 52** "Goofa" (a special boat) on the Tigris River. Neg. #101229. January 1931.



Figure 53 Native Arab children, Baghdad. Neg. #101232. January 1931.



Figure 54 Camel at rest, Damghan. Neg. #83378. July 1932.



**Figure 55** Tepe Hissar, general view of mound beneath rays of the setting su