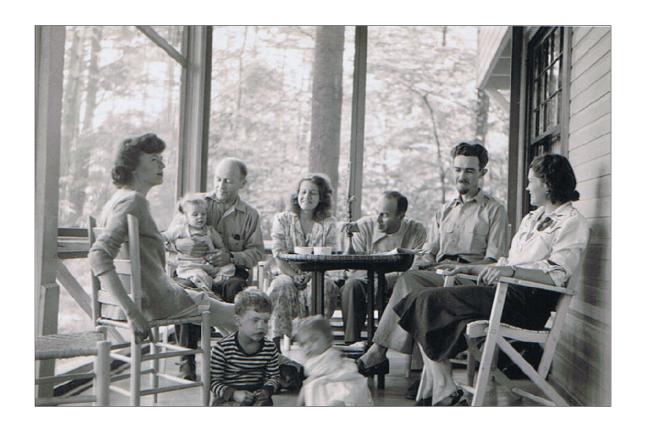

Figure 83 Schmidt entertaining guests in his Chicago apartment, c.1940.

**Figure 84** Schmidt with his second wife, Lura Florence NeVoy Strawn, mid-1940s.

**Figure 85** Family and friends at Schmidt home, Lakeside, MI, 1948. From left: Lura Schmidt, Erich Schmidt, and friends. Sitting in front are the Schmidt children, Richard and Erika. "I believe we rented that cottage for a few summers" (Erika Schmidt, pers. comm., October 2006).