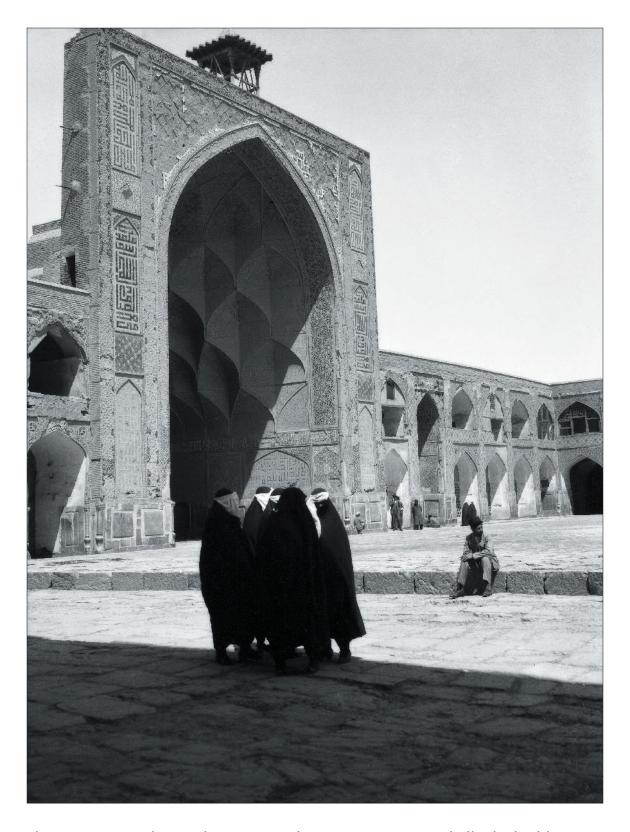

## Exploring Iran

The Photography of Erich F. Schmidt, 1930–1940

**Figure 45** Village of Aliabad, between Teheran and Qumm. Note the ornamental brickwork on watch towers. Neg. #83389. March 1932.

**Figure 46** "Masjid-i Jumah aiwan" (Friday Mosque reception hall); the building was begun in the 8th century, in the stalactite construction style. Neg. #83488. April 1932.