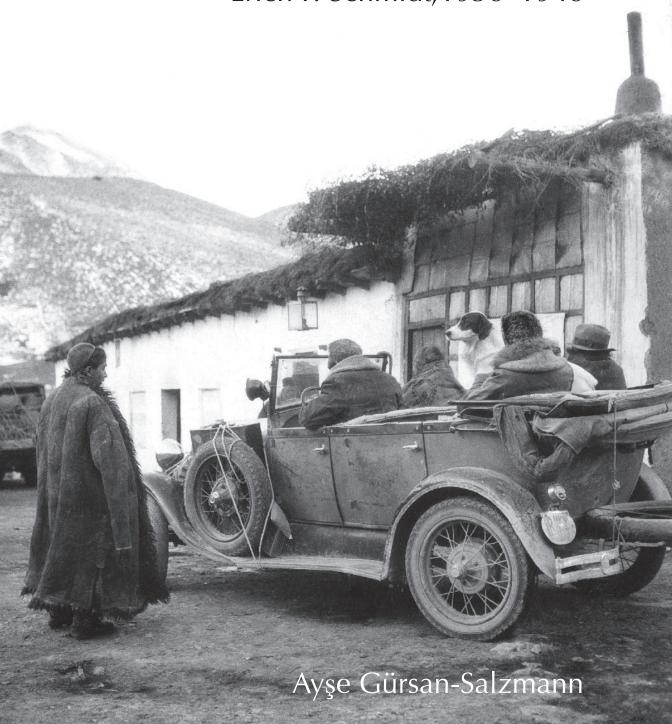

## Exploring Iran

The Photography of Erich F. Schmidt, 1930–1940

**Figure 45** Village of Aliabad, between Teheran and Qumm. Note the ornamental brickwork on watch towers. Neg. #83389. March 1932.

**Figure 46** "Masjid-i Jumah aiwan" (Friday Mosque reception hall); the building was begun in the 8th century, in the stalactite construction style. Neg. #83488. April 1932.