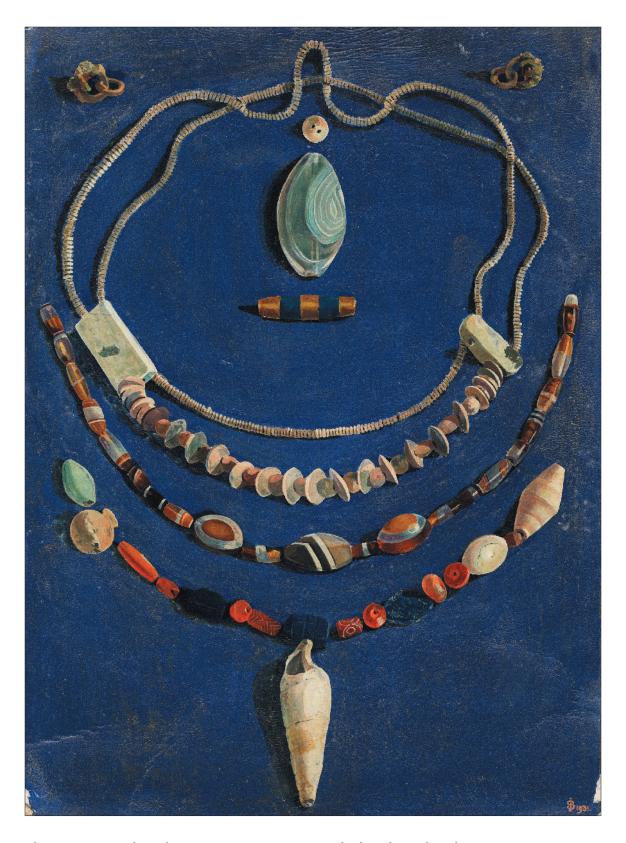

**Figure 80** Jewelry of semiprecious stones, including lapis lazuli, turquoise, carnelian, and shell, from the grave of the "little girl," c. 2500 BC, Tepe Hissar. From an oil painting by Ivan Gerasimoff, 1932.