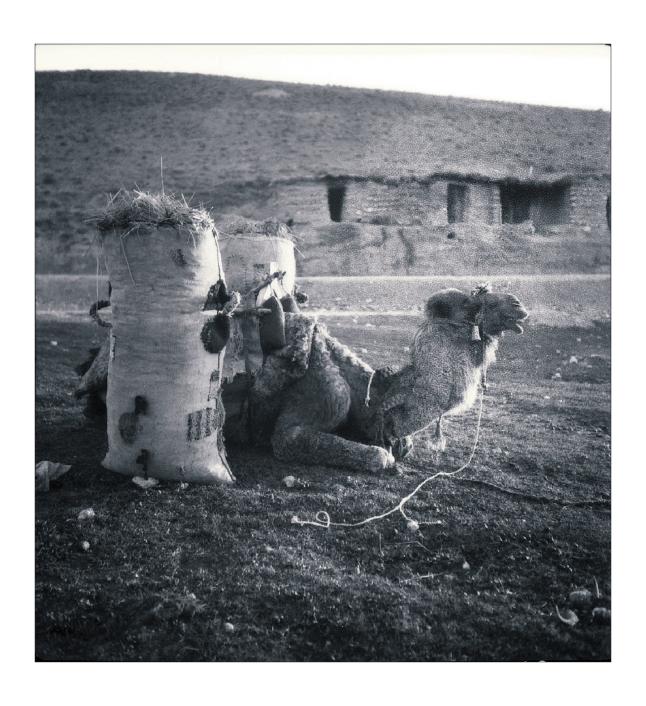

Figure 53 Native Arab children, Baghdad. Neg. #101232. January 1931.

Figure 54 Camel at rest, Damghan. Neg. #83378. July 1932.

**Figure 55** Tepe Hissar, general view of mound beneath rays of the setting sun. Neg. #82650. July 1931.