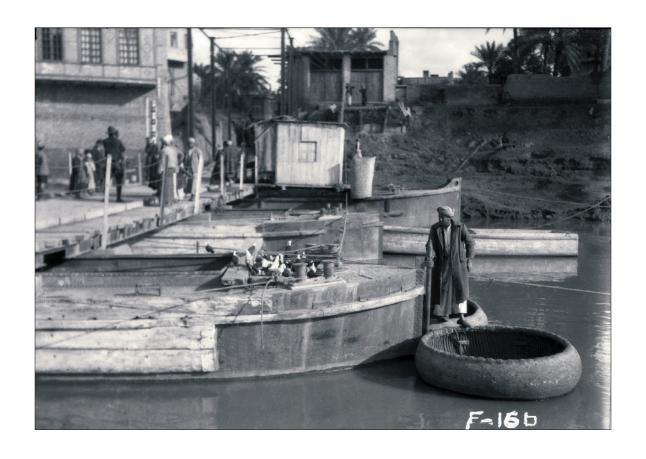

**Figure 50** Hairpin curve blocked by trucks, Bushire-Shiraz. Neg. #83437. March 1932.

**Figure 51** Find spot of storage pot P-8, as workmen pose near it, Fara. Neg. #101411. February 1932.

**Figure 52** "Goofa" (a special boat) on the Tigris River. Neg. #101229. January 1931.