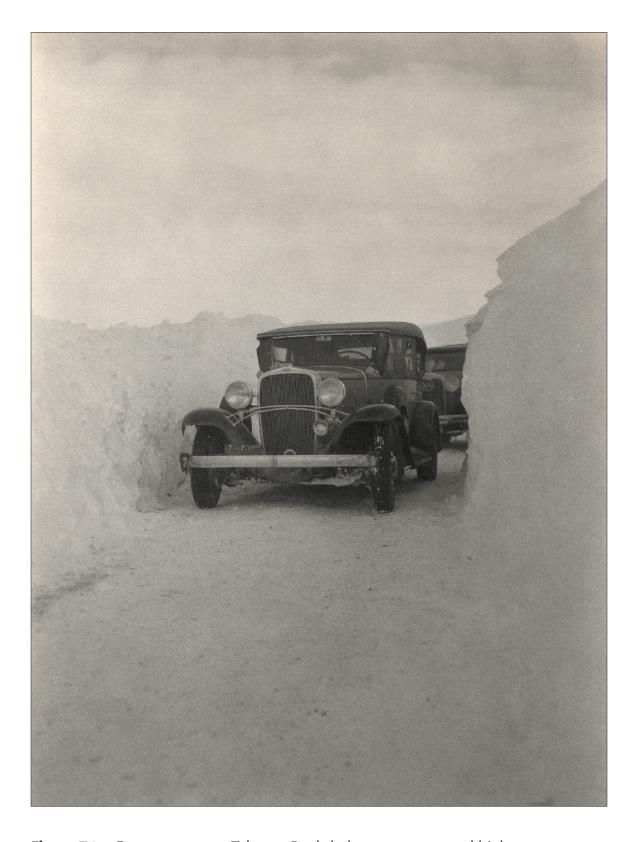

**Figure 75a** Convoy en route Teheran-Baghdad on snow-covered highway, near the court of a caravanserai. Winter 1932.

**Figure 75b** Digging snow-covered highway, near the court of a caravanserai. Winter 1932.