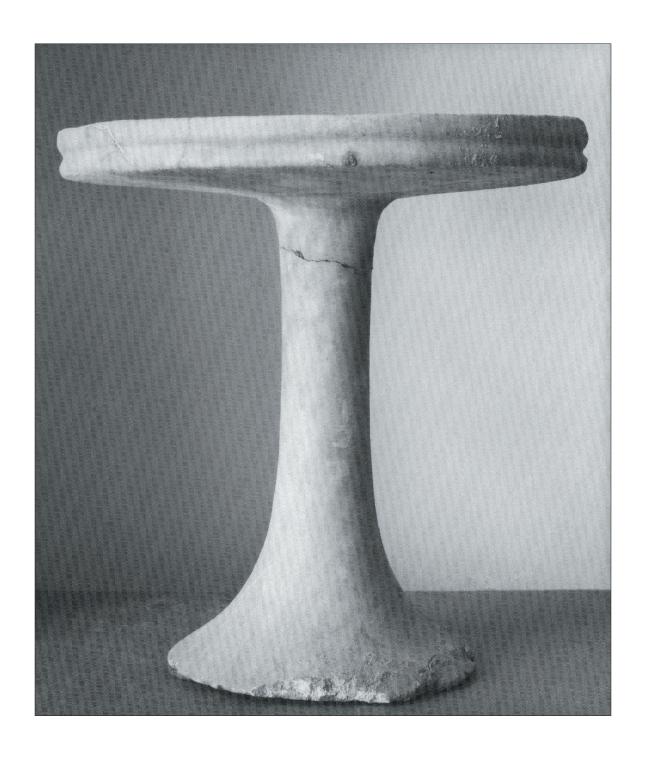

Figure 67 Alabaster plate, c. 2500 BC, Tepe Hissar. 1932.

Figure 68 Alabaster column and disc, c. 2500 BC, Tepe Hissar. 1932.

Figure 69 Arab tribesmen waiting for employment, Fara. February 1931.

Figure 70 A beggar, near Damghan. 1932.