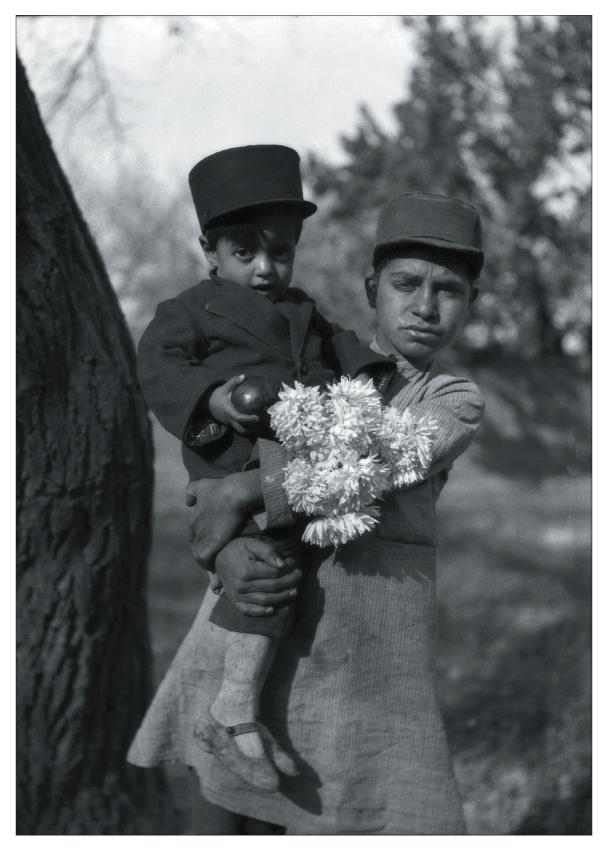

**Figure 56** Two boys posing with their Pahlavi "külah" hats, Damghan. Neg. #82840. 1931.

Figure 57 View of Damghan from citadel. Neg. #80960. June 1931.

Figure 58 Tepe Hissar, first visit to the mound. Neg. #80961. June 1931.