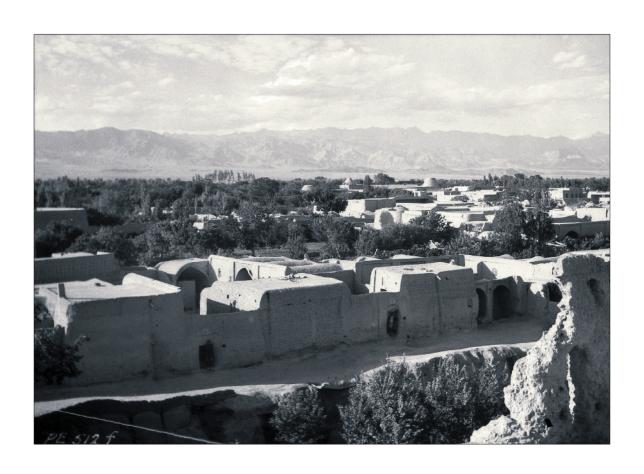

## Exploring Iran

The Photography of Erich F. Schmidt, 1930–1940

**Figure 45** Village of Aliabad, between Teheran and Qumm. Note the ornamental brickwork on watch towers. Neg. #83389. March 1932.

**Figure 46** "Masjid-i Jumah aiwan" (Friday Mosque reception hall); the building was begun in the 8th century, in the stalactite construction style. Neg. #83488. April 1932.