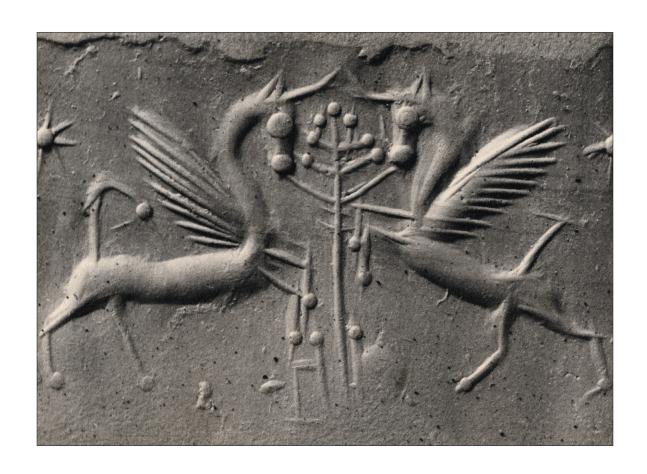

**Figure 71** Copper signet ring with carved images of stylized palm tree flanked by animals, along with its impression, c. 1000-900 BC, Sorkh Dum-i-Luri excavations, Luristan. 1935.

**Figure 72** Impression of cylinder seal of carved faience—two rampant winged bulls flanking a stylized palm tree, c. 1000-900 BC, Sorkh Dum-i-Luri excavations, Luristan. 1935.