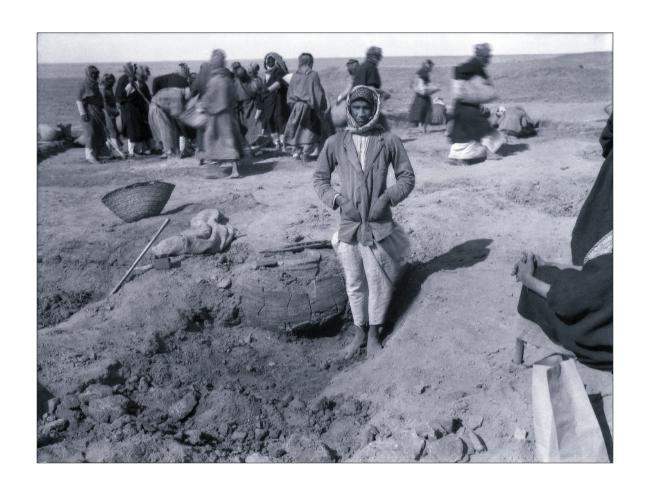

**Figure 50** Hairpin curve blocked by trucks, Bushire-Shiraz. Neg. #83437. March 1932.

**Figure 51** Find spot of storage pot P-8, as workmen pose near it, Fara. Neg. #101411. February 1932.

**Figure 52** "Goofa" (a special boat) on the Tigris River. Neg. #101229. January 1931.