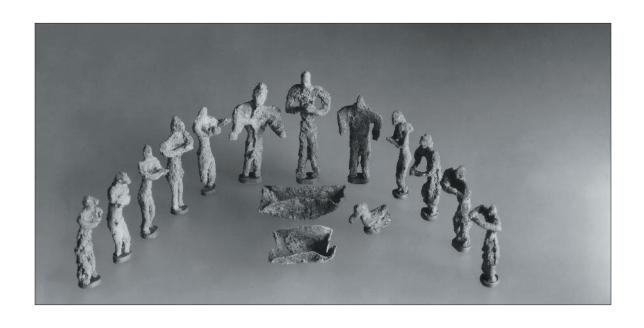

**Figure 63** Village fortress, 62 km south of Khorramabad; to the left are black tents of nomads and a herd of goats near the village enclosure, Luristan. Neg. #83399. March 1932.

**Figure 64** Cache of male figurines, duck figurine, and bowl in copper, c. 2500 BC, Tepe Hissar. Neg. #85302. September 1932.