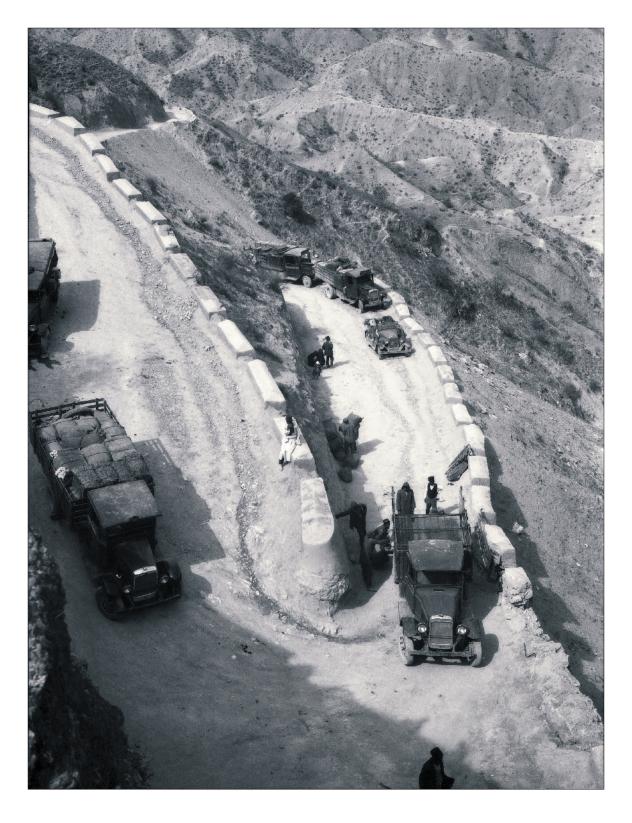

**Figure 50** Hairpin curve blocked by trucks, Bushire-Shiraz. Neg. #83437. March 1932.

**Figure 51** Find spot of storage pot P-8, as workmen pose near it, Fara. Neg. #101411. February 1932.

**Figure 52** "Goofa" (a special boat) on the Tigris River. Neg. #101229. January 1931.