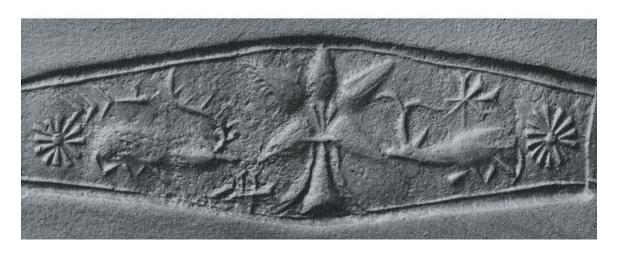

**Figure 71** Copper signet ring with carved images of stylized palm tree flanked by animals, along with its impression, c. 1000-900 BC, Sorkh Dum-i-Luri excavations, Luristan. 1935.

**Figure 72** Impression of cylinder seal of carved faience—two rampant winged bulls flanking a stylized palm tree, c. 1000-900 BC, Sorkh Dum-i-Luri excavations, Luristan. 1935.