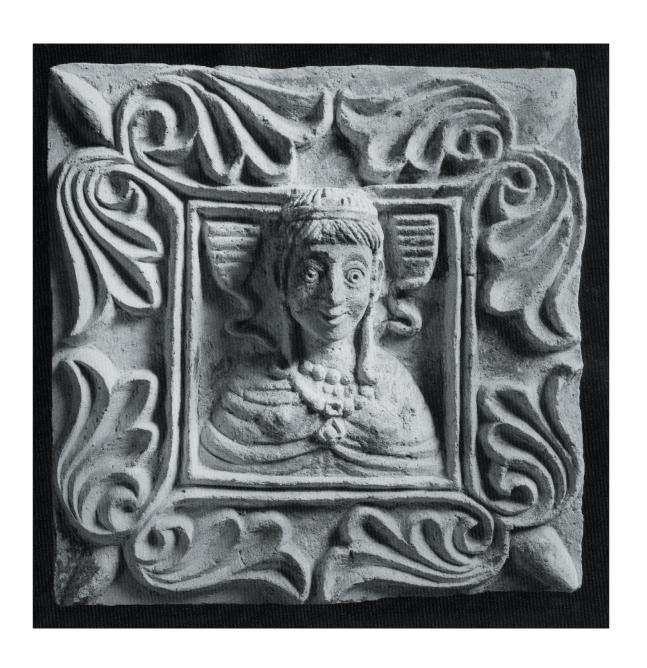

**Figure 73** Restored plaque of a female bust, a stucco from the Sasanian Palace, c. 4th century, Damghan. 1931.

**Figure 74** Woman at the gate of a prosperous house. Note the mud-plastered high entrance, Damghan. Neg. #83972. 1932.