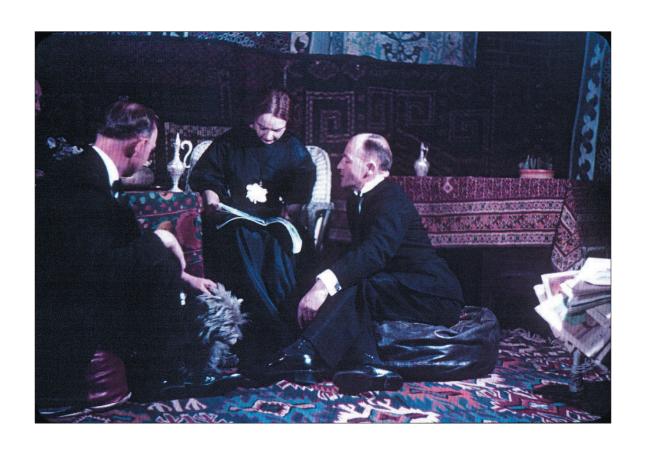

Figure 83 Schmidt entertaining guests in his Chicago apartment, c.1940.

**Figure 84** Schmidt with his second wife, Lura Florence NeVoy Strawn, mid-1940s.

**Figure 85** Family and friends at Schmidt home, Lakeside, MI, 1948. From left: Lura Schmidt, Erich Schmidt, and friends. Sitting in front are the Schmidt children, Richard and Erika. "I believe we rented that cottage for a few summers" (Erika Schmidt, pers. comm., October 2006).