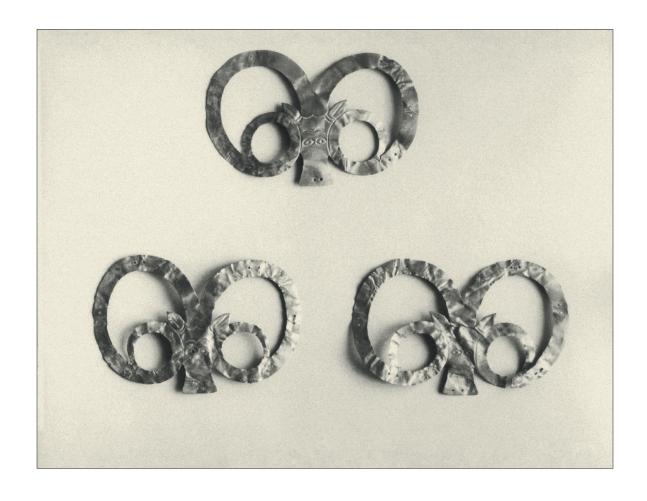

**Figure 65** Gold moufflons excavated from Treasure Hill, Tepe Hissar, dated to c. 2000 BC, created of thin sheet gold with seven pairs of perforations, probably sewn on garments. September 1932.

**Figure 66** Stone weight with wide loop handle c.2500 BC, Tepe Hissar. Neg. #85154. August 1932.