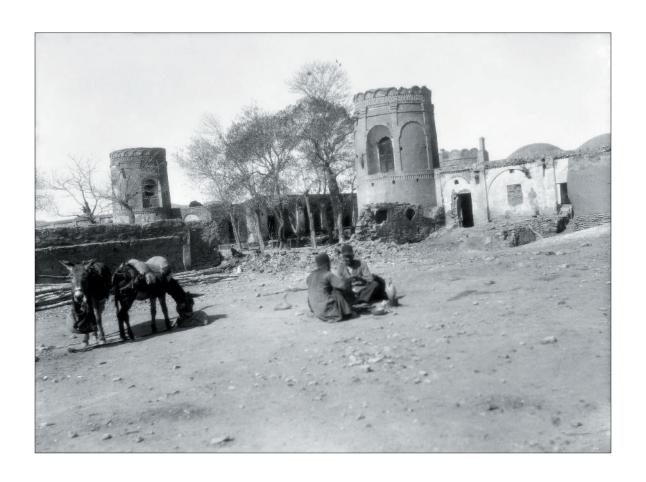

## Exploring Iran

The Photography of Erich F. Schmidt, 1930–1940

**Figure 45** Village of Aliabad, between Teheran and Qumm. Note the ornamental brickwork on watch towers. Neg. #83389. March 1932.

**Figure 46** "Masjid-i Jumah aiwan" (Friday Mosque reception hall); the building was begun in the 8th century, in the stalactite construction style. Neg. #83488. April 1932.