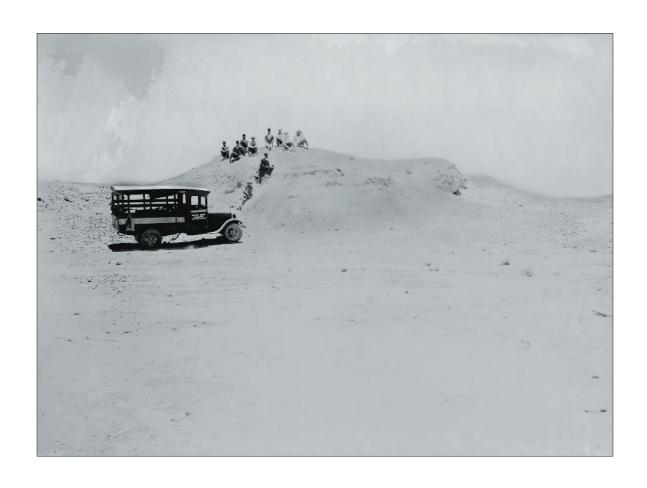

**Figure 50** Hairpin curve blocked by trucks, Bushire-Shiraz. Neg. #83437. March 1932.

**Figure 51** Find spot of storage pot P-8, as workmen pose near it, Fara. Neg. #101411. February 1932.

**Figure 52** "Goofa" (a special boat) on the Tigris River. Neg. #101229. January 1931.