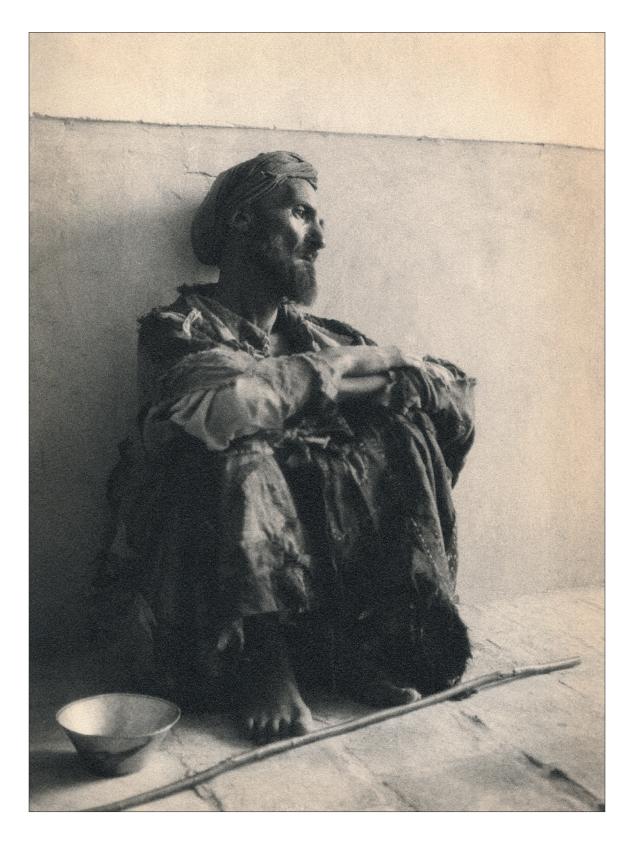

Figure 67 Alabaster plate, c. 2500 BC, Tepe Hissar. 1932.

Figure 68 Alabaster column and disc, c. 2500 BC, Tepe Hissar. 1932.

Figure 69 Arab tribesmen waiting for employment, Fara. February 1931.

Figure 70 A beggar, near Damghan. 1932.