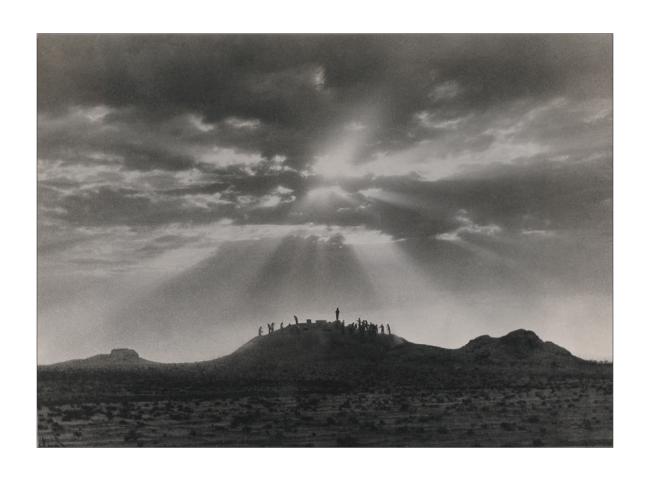

Figure 53 Native Arab children, Baghdad. Neg. #101232. January 1931.

Figure 54 Camel at rest, Damghan. Neg. #83378. July 1932.

**Figure 55** Tepe Hissar, general view of mound beneath rays of the setting sun. Neg. #82650. July 1931.